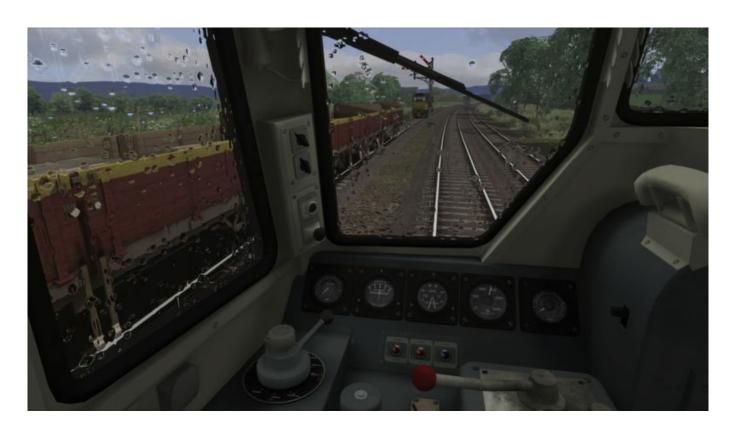

The Class 31 for Train Simulator is available in BR Railfreight Sector livery (with and without mini snow ploughs) and BR Green livery, and features include upgraded TSX features, two-tone horn, cab lighting, BR Mk1 coaches and Sealion ballast hoppers.

The locomotive is also Quick Drive compatible, giving you the freedom to drive the Class 31 on any Quick Drive enabled route for Train Simulator, such as those available through Steam. Also included are scenarios specifically for the <u>Settle to Carlisle</u> route (available separately and required to play these scenarios).

# **Key Features**

- Class 31 in BR Railfreight Sector and BR Green liveries
- Upgraded TSX effects
- Two-tone horn
- Cab lighting
- BR Mk1 coaches with passenger view
- Sealion ballast hoppers
- Quick Drive compatible
- Scenarios for the Settle to Carlisle route
- Download size: 154mb