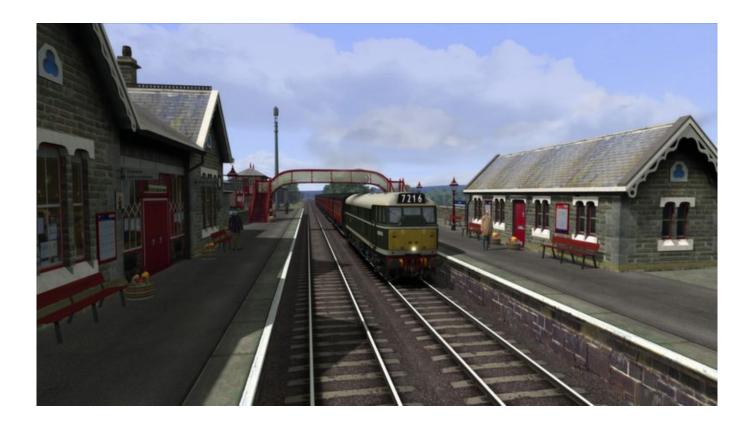

The Class 31 for Train Simulator is available in BR Railfreight Sector livery (with and without mini snow ploughs) and BR Green livery, and features include upgraded TSX features, two-tone horn, cab lighting, BR Mk1 coaches and Sealion ballast hoppers.

The locomotive is also Quick Drive compatible, giving you the freedom to drive the Class 31 on any Quick Drive enabled route for Train Simulator, such as those available through Steam. Also included are scenarios specifically for the <u>Settle to Carlisle</u> route (available separately and required to play these scenarios).

## Scenarios

Three scenarios for the Settle to Carlisle route:

- Class 31 Tutorial
- Carlisle Special
- Ribblehead Ballast

More scenarios are available on Steam Workshop online and in-game. Train Simulator's Steam Workshop scenarios are free and easy to download, adding many more hours of exciting gameplay. With scenarios being added daily, why don't you check it out now!