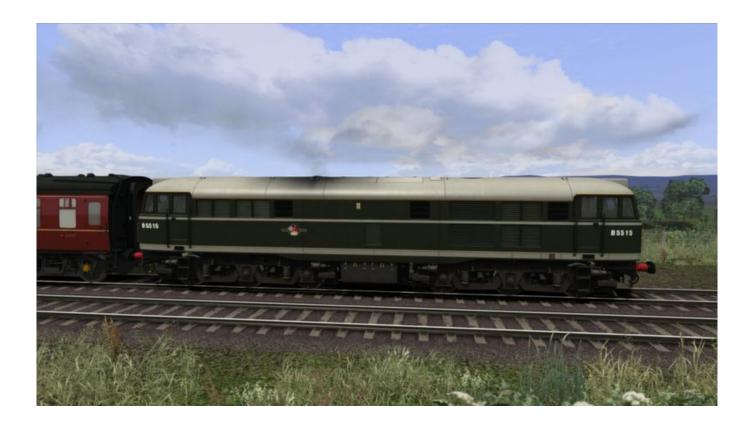

The Class 31 for Train Simulator is available in BR Railfreight Sector livery (with and without mini snow ploughs) and BR Green livery, and features include upgraded TSX features, two-tone horn, cab lighting, BR Mk1 coaches and Sealion ballast hoppers.

# **Key Features**

- Class 31 in BR Railfreight Sector and BR Green liveries
- Upgraded TSX effects
- Two-tone horn
- Cab lighting
- BR Mk1 coaches with passenger view
- Sealion ballast hoppers
- Quick Drive compatible
- Scenarios for the Settle to Carlisle route
- Download size: 154mb