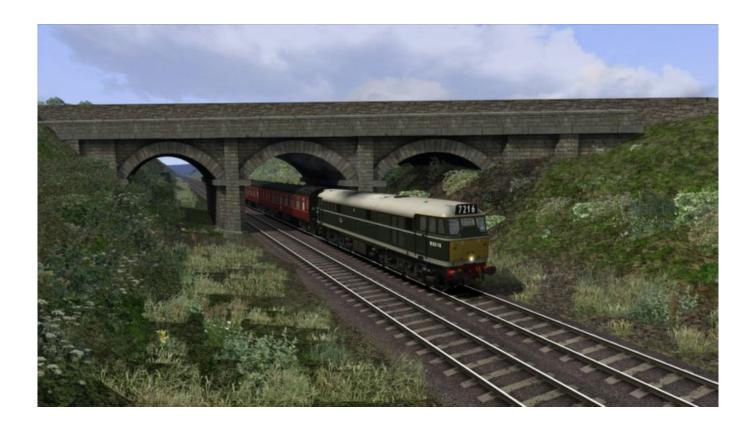

The Class 31 for Train Simulator is available in BR Railfreight Sector livery (with and without mini snow ploughs) and BR Green livery, and features include upgraded TSX features, two-tone horn, cab lighting, BR Mk1 coaches and Sealion ballast hoppers.

The locomotive is also Quick Drive compatible, giving you the freedom to drive the Class 31 on any Quick Drive enabled route for Train Simulator, such as those available through Steam. Also included are scenarios specifically for the <u>Settle to Carlisle</u> route (available separately and required to play these scenarios).

## Scenarios

Three scenarios for the Settle to Carlisle route:

- Class 31 Tutorial
- Carlisle Special
- Ribblehead Ballast

More scenarios are available on Steam Workshop online and in-game. Train Simulator's Steam Workshop scenarios are free and easy to download, adding many more hours of exciting gameplay. With scenarios being added daily, why don't you check it out now!